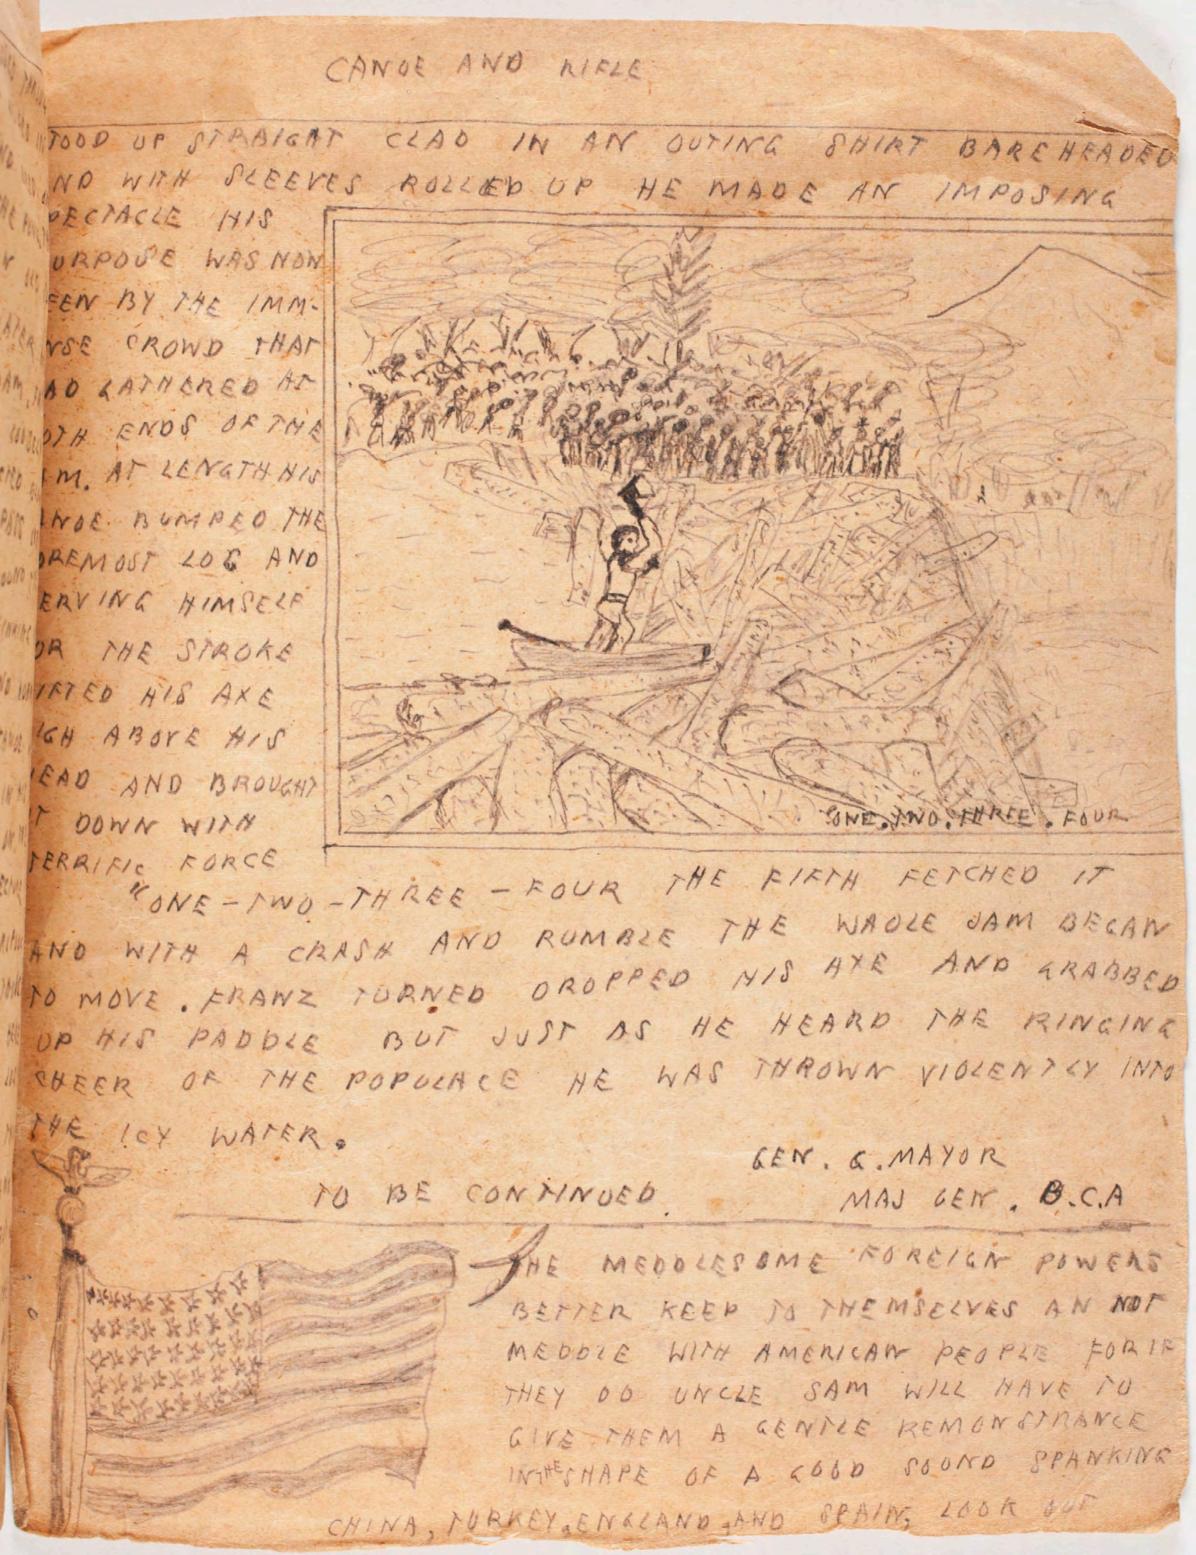

CHINITY TO THE TRACAND AND OF THING TO ...

PROPERTY NOULD ENSUE, ALL THIS HAD PASSED THROUGH MAE MIND OF FRANZ ALLEN WHOSE FAMILY RESIDED IN THE OUTSKIRTS OF WEST HIGHENNO'S. BORN AND BRED ON THE RIVER HE KNEW EVERY EDOY AND CORRENT IN THE POND THE MASS OF LOGS WERE SOME RUNAWAYS FROM AN OLD LUMBER CAMP FURTHER UF STREAM AND THE HIGH WATER WAD DISCOUNT THEM AND NOW WERE BREKING DOWN THEBAM, FRANZ HAD ASCERTAINED THAT THE WHOLE NAM HAS KOOSELY HINGED IN IN THE MIDDLE WHERE A FEW WELL BIRECTED BLOWS WOULDN BREAK THE JAM AND THE LOGS WOULD PASS OVER THE DAM IN SAFETY. HE HAD BEEN HOVERING ROUND THE DAM BUIN DAY & ALL THIS WHICE FRANZ HAD BEEN THINKING OF A PROJAM YES I CAN DO IT 'S HEUSAID O JUMPING UP AND YURRIED OFF UP STREAM TO WHERE MIS LITTLE & FOOT CANDE WAS KEPIN SUCH HE STARTED DOWN YONARDS THE DAM IN HIS CANOE ! KEEPING OLOJE TO THE SKORE HE SPED ON THE CROWD GATTHERED ON THE BANKS BEGAN TO CONJECTURE AS 10 WHAT HE COULD BE DOING IN SUCH A WHIRLPOOL BUT THEY WERE SOON TO KNOW. FRANZ HAD THOOGHY THERE ARE NO LUMBER MAN. WITHIN FIFTY MILES OF HERE AND TONE OF THE MEN HERE CAN WALK A ROLLING LOG. YMUST DU IT HE SAID TO HIMBELE FIERCECY AND A THOUGHT OF HIS FATHER AND MOTHER ROSE BEFORE HIM AND SPURREL HIM ON I MAY BE KILLED THOUGHT ERANZ BUT WHAT IS MY LIFE TO ATHOUSAND HE SWUNG OUT INSO THE CURREN WHEN WITHIN ABOUT A NUNDRED FEET OF THE DOM AND DEERED STRAIGHT FOR THE CENTER OF THE JAM NEARER AND NEARER HE CAME SOON HE DROPPED HIS PADDLE AND TAKING AN AXE FROM THE BOTTOM OR HIS CANOR