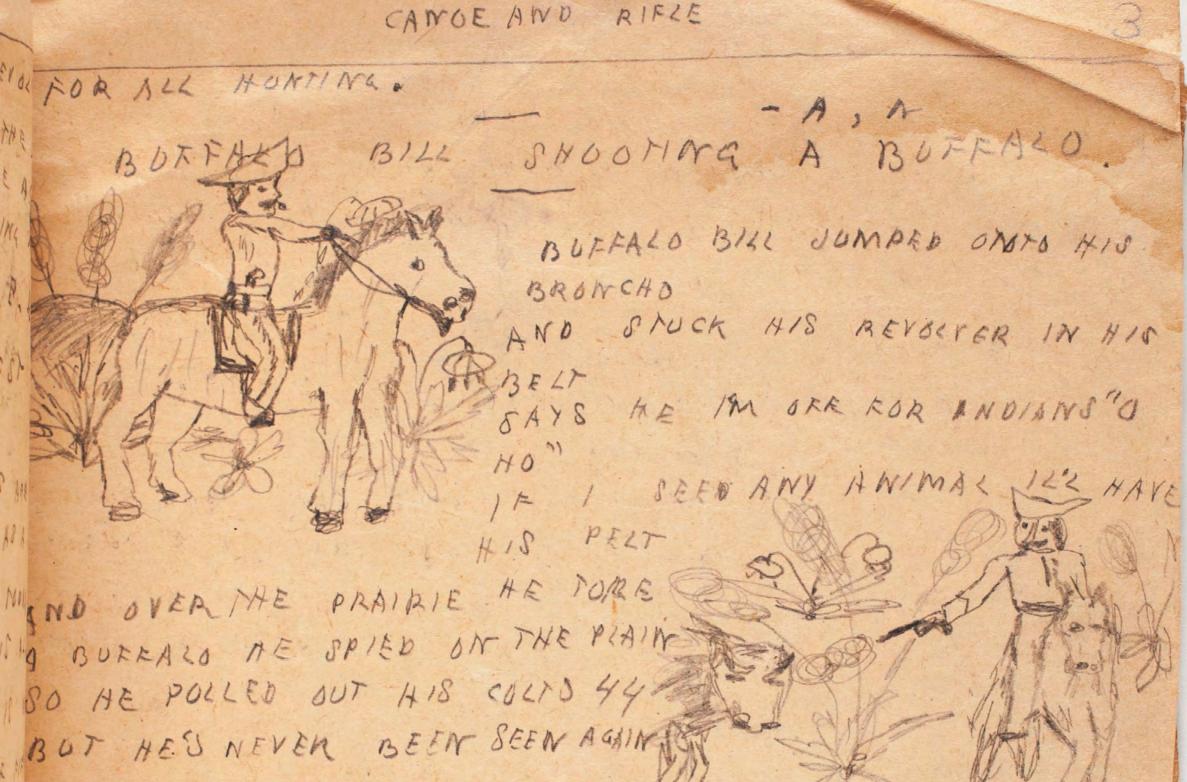

ME THAT SMALL BORE GUNS ARE COMING INTO STYLE FOR I DON'T STORE AS EASY HS A - NURTEY SOME PERSOND CLAIM THAT THE RIFLES OF TODAY SHOOT A SMAZLER BALL HAW OF OLDER PIMES: YHIS ALL MAY BE TRUE BUT AS FOR SHOT GONS IN 15 NOT SO FOR THE OLD MUSHELD AND SHOT GUNS OF FIFTY YEARS AGO WERE USHALY FOURTEEN GAGE AND THE NOWADAY RAYORINES ARE IR GAGE GUNS THUS PROVING MAN THE GUNS OF NODAY ARE THE LARGEST BORE THE ADVOCATS OF THE 22 CALIBRE RIFLES SAY, WHAT DIFFERENCE DOES IT MAKE WHENDER YOU HAVE A 22 OR SE CALIBRE RIFLE IF YOU ONLY HIT A VITAL SPOT , I SAY A GREAT DEAL PROPIDING THAT A 56 BOES NOT GO AWY FURTHER THAN A 22 IT MAKES A LARGE HOLE MUS LETTING MORE. BLOOD OUT AND BREAKING MORE BONES THE BALL IC DISO HEAVIER THUS STRIKING WITH MORE FORCE.

A 44 CALIBRE RIFLE AND A TWEEKE GAGE SHOT GUM



## WRNELSON A PADDZE FOR LIFE.

IT WAS IN THE FALL OF 1895 THAT A JAM OF 2045 MICOLLE CLED ABOVE THE GREAT DAM IN THE HIGHLAND RIVER THE BAM WAS PERCHED UPON A HIGH LEDGE ABOUT A MIKE ABOVE THE PROSPERING YOUN OF WEST HIGHLAND'S . 11 WHS A VERY HIGH STRUCTURE BUT WAS THOUGHT TO BE SECURE UNITED NOW WITH SUCH AM AWFUL WEIGHT RESTING UPON IT, IT BENT OUT AND EVERY NOW AND THEN A BRACE OR SLIGHT TIMBER BREAKING THE PEOPLE HOURLY EXPECTED THE DAM NOWD HURL INSELF INTO THE BIVER BELOW AND MAN AWFOL FLOOD WOULD FLON THROUGH THE DOWN WHICH WAS SINUATED ON THE BIVER BANK, THE FLOATING LORS AND TEE NOULD RUIN ME TOWN AND A GREAT LOSS OF LIFE AND

CHINITY TO THE TRACAND AND OF THING TO ...

PROPERTY NOULD ENSUE, ALL THIS HAD PASSED THROUGH MAE MIND OF FRANZ ALLEN WHOSE FAMILY RESIDED IN THE OUTSKI