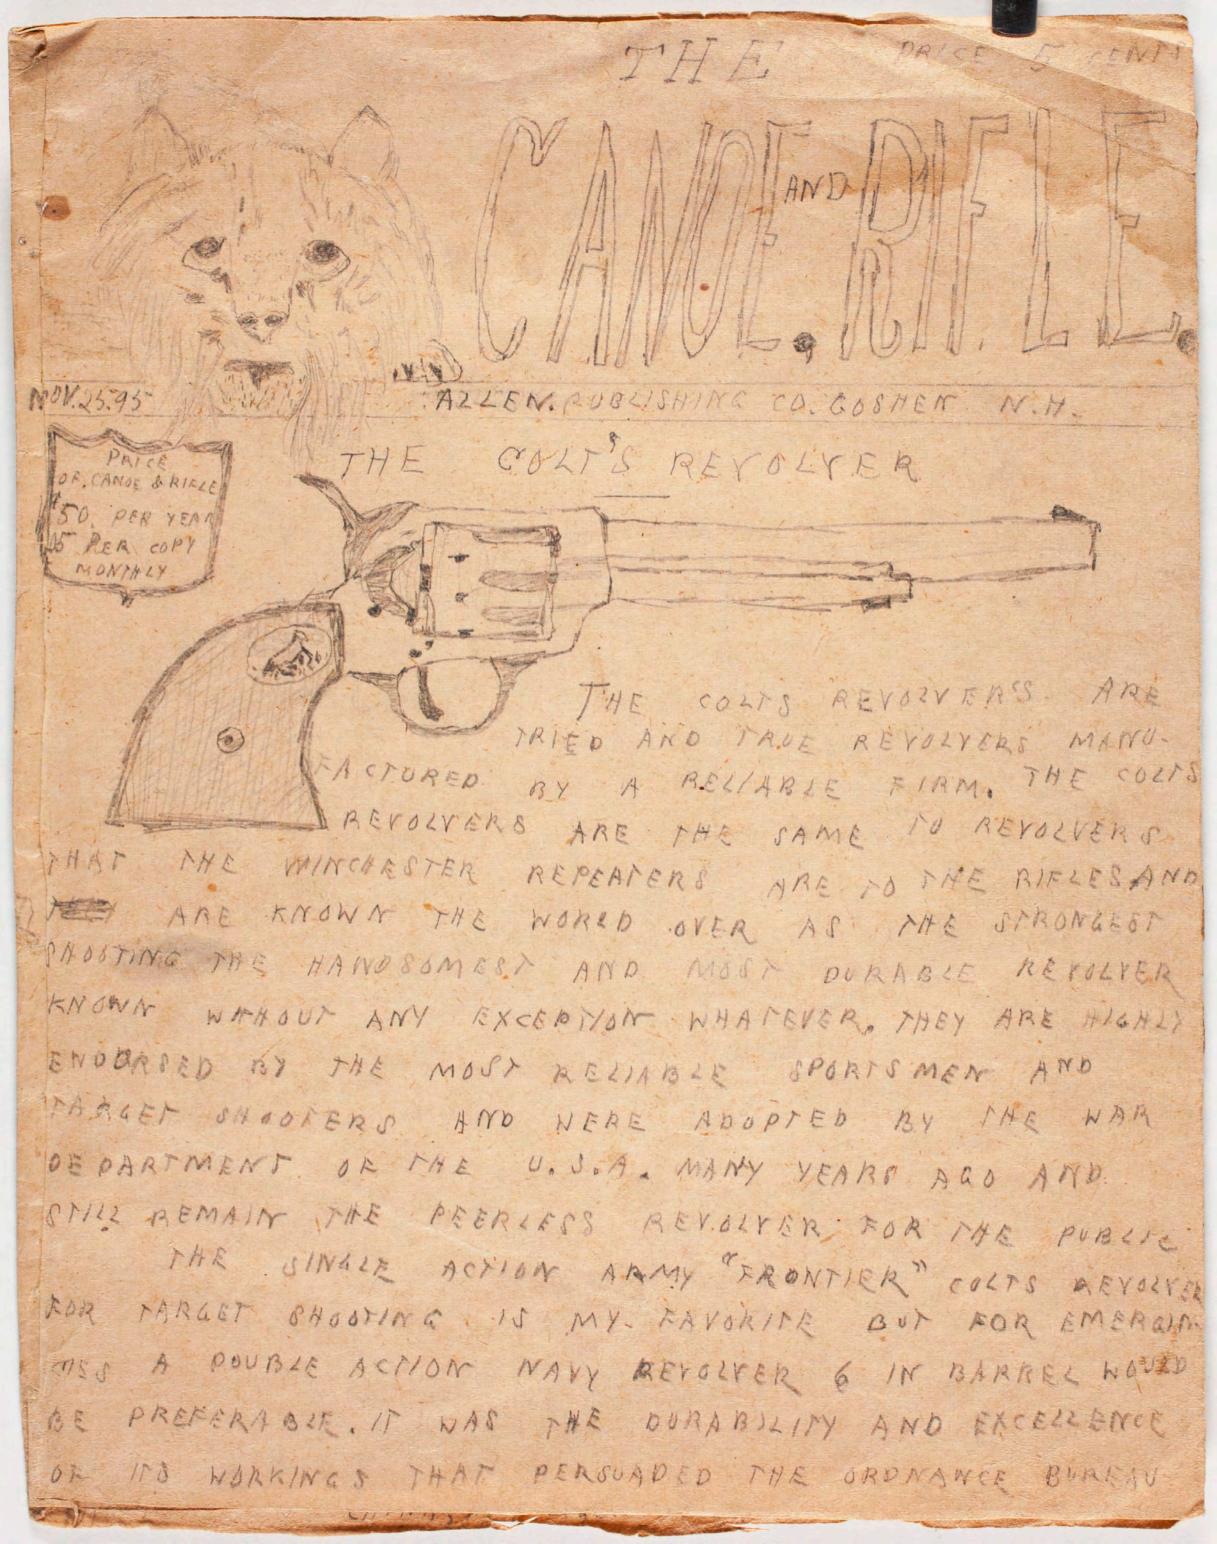

FORTHELL, S. MAYY, THE PERFECT WORKMANSHIP OF THE COLTS

HAVE INDUCED MANY TO BUX THEM THE DINGLE ACTION

REVOLVERS THE THE LEAD IN CLOSE SHOOTING THE HEA
YIER THE BETTER.